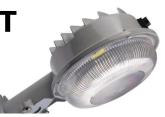

**LED DUSK TO DAWN LIGHT** 

VOL-DTD-050-CW

| CTION 1: SPECIFICATIONS                         |
|-------------------------------------------------|
| 100                                             |
| 120-277 Vac/347-480 Vac                         |
| ALUMINUM, POLYMETHYL METHACRYLATE               |
| COB 2700 lm   CITIZEN COB 4000 lm   COB 4500 lm |
| 140°                                            |
| 65                                              |
| 5000 (4000K OPTION)                             |
| WALL-MOUNT                                      |
| -30° FTO 104 F                                  |
| WET LOCATION                                    |
|                                                 |

## DIE-CAST ALUMINUM HOUSING WITH DURABLE POWDER COAT FINISH

PRISMATIC POLY CARBONATE DIFFUSER

CITIZEN COB TECHNOLOGY

STANDARD SRUFACE MOUNT

OPTIONAL ARM MOUNT

EASY INSTALLATION WITH HANDS FREE MOUNTING

120-227V PHOTOCELL AS OPTION

10kA SURGE PROTECTOR AS OPTION

DIMMABLE DRIVER AS OPTION