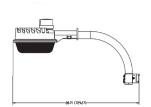

**LED DUSK TO DAWN LIGHT** 

VOL-DTD-050-CW

| CTION 1: SPECIFICATIONS                         |
|-------------------------------------------------|
| 100                                             |
| 120-277 Vac/347-480 Vac                         |
| ALUMINUM, POLYMETHYL METHACRYLATE               |
| COB 2700 lm   CITIZEN COB 4000 lm   COB 4500 lm |
| 140°                                            |
| 65                                              |
| 5000 (4000K OPTION)                             |
| WALL-MOUNT                                      |
| -30° FTO 104 F                                  |
| WET LOCATION                                    |
|                                                 |

## DIE-CAST ALUMINUM HOUSING WITH DURABLE POWDER COAT FINISH

PRISMATIC POLY CARBONATE DIFFUSER

CITIZEN COB TECHNOLOGY

STANDARD SRUFACE MOUNT

OPTIONAL ARM MOUNT

EASY INSTALLATION WITH HANDS FREE MOUNTING

120-227V PHOTOCELL AS OPTION

10kA SURGE PROTECTOR AS OPTION

DIMMABLE DRIVER AS OPTION