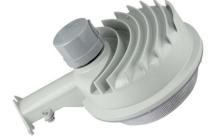

**LED DUSK TO DAWN LIGHT** 

VOL-DTD-050-CW

| CTION 1: SPECIFICATIONS                         |
|-------------------------------------------------|
| 100                                             |
| 120-277 Vac/347-480 Vac                         |
| ALUMINUM, POLYMETHYL METHACRYLATE               |
| COB 2700 lm   CITIZEN COB 4000 lm   COB 4500 lm |
| 140°                                            |
| 65                                              |
| 5000 (4000K OPTION)                             |
| WALL-MOUNT                                      |
| -30° FTO 104 F                                  |
| WET LOCATION                                    |
|                                                 |

## DIE-CAST ALUMINUM HOUSING WITH DURABLE POWDER COAT FINISH

PRISMATIC POLY CARBONATE DIFFUSER

CITIZEN COB TECHNOLOGY

STANDARD SRUFACE MOUNT

OPTIONAL ARM MOUNT

EASY INSTALLATION WITH HANDS FREE MOUNTING

120-227V PHOTOCELL AS OPTION

10kA SURGE PROTECTOR AS OPTION

DIMMABLE DRIVER AS OPTION